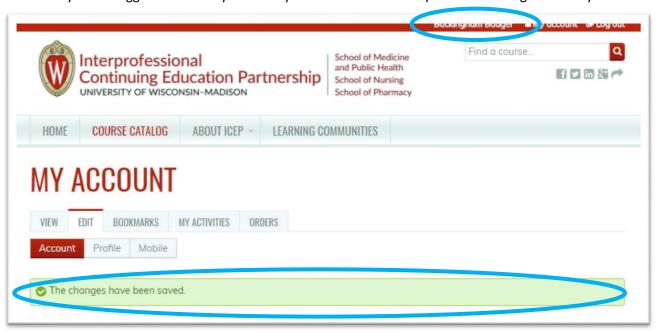

7. When you are done, click the "CREATE NEW ACCOUNT" button.

8. You will be brought back to the **Home** page. A message will appear indicating your changes have been saved, and you are logged in. You may now use your <username> and and password> to log into the system in the future.

9. *Click* the **COURSE CATALOG** tab to explore our online and live course offerings. Contact <a href="help@icep.wisc.edu">help@icep.wisc.edu</a> if you need further assistance.