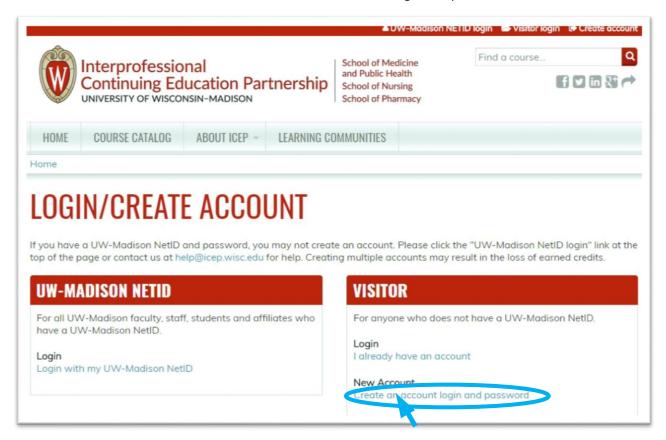

## Create a Guest/Visitor Account in UW-Madison ICEP CE Learning Portal

- 1. Go to https://ce.icep.wisc.edu
- 2. Click "Create Account"

3. Under VISITOR -> New Account, click "Create an account login and password."