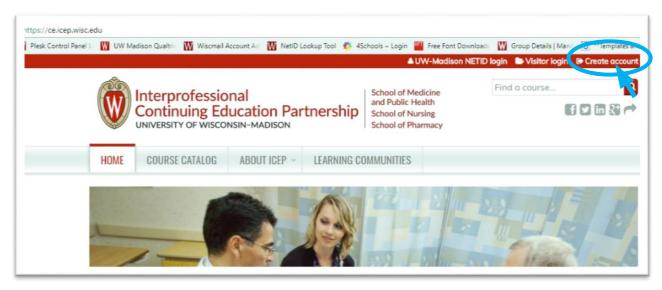

## Create a Guest/Visitor Account in UW-Madison ICEP CE Learning Portal

- 1. Go to https://ce.icep.wisc.edu
- 2. Click "Create Account"

3. Under VISITOR -> New Account, click "Create an account login and password."