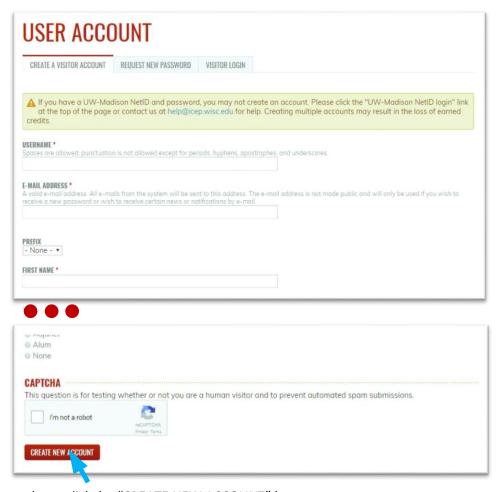

4. Complete the **fields**. Fields with an \* are required.

## 5. Special note for the **CREDIT ELIGIBILITY** field:

- a. Select all credits for which you are eligible.
- b. If you are a **Physician**, select "Physician (MD/DO) AMA PRA Category 1 Credit™," Maintenance of Certification (MOC) if applicable, and any other credit types for which you are eligible and would like to receive credit.
- c. If you are a **Physician Assistant**, select "Physician Assistant CME (AMA PRA Category 1 Credit™)" and any other credit types for which you are eligible and would like to receive credit.
- d. If you are a **Nurse**, be sure to *select* both "ANCC Contact Hours" AND "ANCC Pharmacotherapeutic Hours" if applicable, and any other credit types for which you are eligible and would like to receive credit.
- Special note for the SPECIALTY BOARDS field:
  If you are a member of a specialty board, you MUST add your board and board ID in order to receive applicable credit.
  - a. If you are a **Pharmacist**, *select* "National Association of Boards of Pharmacy" and in the **Unique Board ID Number** field, *add* your <NABP e-Profile ID>.
  - b. If you are a **Physician**, *select* your specialty board if applicable, and *enter* in your <Board ID>. Use the ADD **ANOTHER** button to add another board.

7. When you are done, click the "CREATE NEW ACCOUNT" button.

8. You will be brought back to the **Home** page. A message will appear indicating your changes have been saved, and you are logged in. You may now use your <username> and and password> to log into the system in the future.